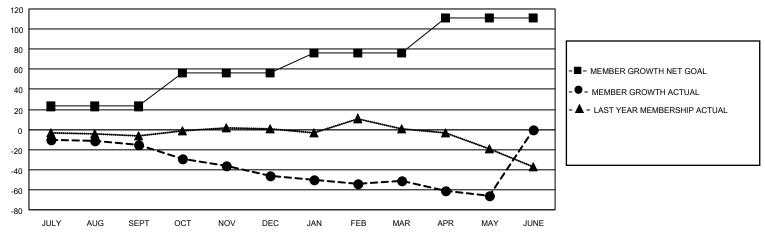

## GOALS AND ACTUAL MEMBERS CUMULATIVE

| DROPPED CLUBS: 1           |     | 22 CLUBS OF 46 ADDED 1 OR MORE | GENDER DISTRIBUTION        |              |     |
|----------------------------|-----|--------------------------------|----------------------------|--------------|-----|
|                            |     | NEW MEMBERS                    | MALE                       | 988 (77.43%) |     |
|                            |     |                                | FEMALE                     | 288 (22.57%) |     |
| DROPPED MEMBERS            |     |                                |                            | , ,          |     |
| DECEASED                   | 18  | CLICK HERE FOR CUMULATIVE      | TOTAL FAMILY UNIT MEMBERS  |              | 155 |
| CLUB CANCELLED 0 OTHER 114 |     | MEMBERSHIP DATA                | FAMILY MEMBERS PAYING HALF |              |     |
|                            |     |                                |                            |              | 78  |
| TOTAL                      | 132 |                                |                            |              |     |